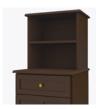

## mission

Hutch

Time-honored crafting and practical concerns blend to produce refined, functional furniture. OG edging and gently radiused corners add understated touches of distinction to these water- and scuff-resistant, fire-retardant products. Choose from dozens of hardware styles, including ADA-compliant.

## Features

Durable Finish

Kwalu's proprietary finish doesn't have any of the drawbacks of wood. The finish is moisture impervious, easy to clean and maintenance-free.

OG Edging on Top

This traditional 3%" tiered edging on the top adds character.

Coordinates with Bedside Cabinets

Add to top of bedside cabinets for additional storage; factory pre-drilled and hardware to attach is provided.