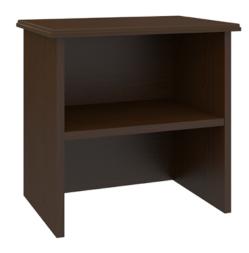

## mission

Hutch

Time-honored crafting and practical concerns blend to produce refined, functional furniture. OG edging and gently radiused corners add understated touches of distinction to these water- and scuff-resistant, fire-retardant products. Choose from dozens of hardware styles, including ADA-compliant.

Model: MIBH 20.5W 11.75D 20H

## Statement of Line

20.5W 11.75D 20H