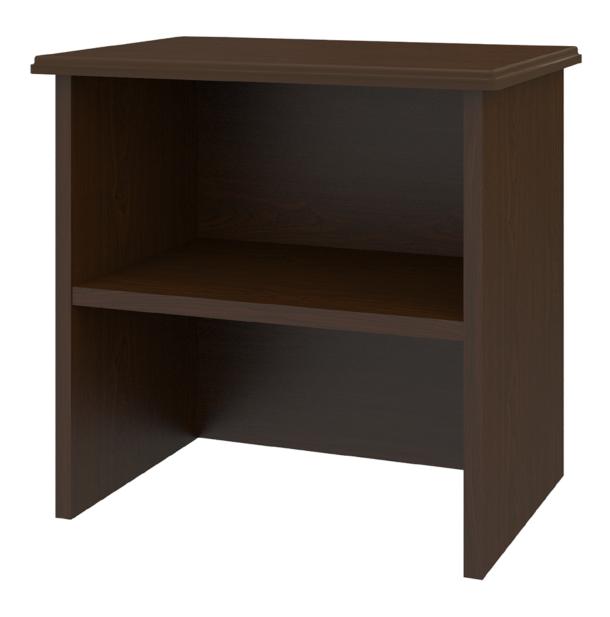

## mission

Hutch

Time-honored crafting and practical concerns blend to produce refined, functional furniture. OG edging and gently radiused corners add understated touches of distinction to these water- and scuff-resistant, fire-retardant products. Choose from dozens of hardware styles, including ADA-compliant.

Model: MIBH 20.5W 11.75D 20H

## Features

Durable Finish

Kwalu's proprietary finish doesn't have any of the drawbacks of wood. The finish is moisture impervious, easy to clean and maintenance-free.

OG Edging on Top

This traditional 3%" tiered edging on the top adds character.

Coordinates with Bedside Cabinets

Add to top of bedside cabinets for additional storage; factory pre-drilled and hardware to attach is provided.